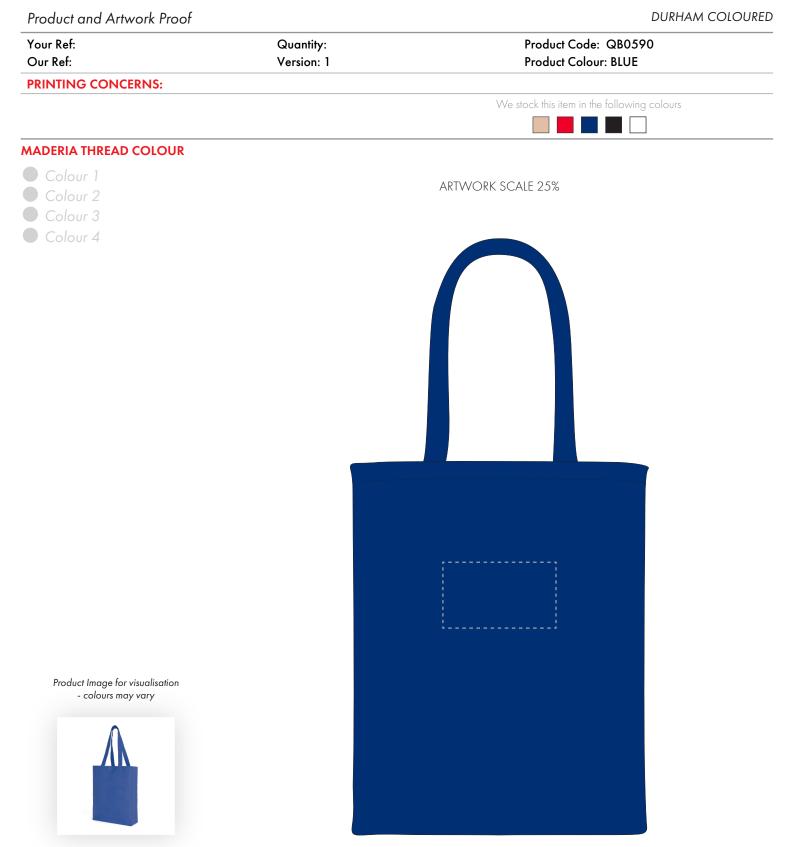

The dashed line is to demonstrate print area and will not appear on your printed item